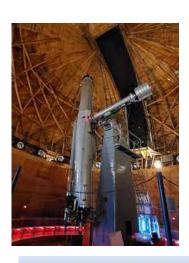

## WEDNESDAY APRIL 17TH

- 6:30 AM Arrive at Heritage Academy Pointe to take roll and load the bus
- 6:45 AM Depart from Heritage Academy for Walnut Canyon
- 9:00-10:30 Spend time at Walnut Canyon
- 10:30 AM Depart for Northern Arizona University
- 11:00 AM 2:00 pm **NAU Campus tour**, lunch provided by the University cafeteria
- 2:00 PM Depart for Canyon Coasters
- 2:30 5:00 PM Canyon Coasters
- 5:00 PM Depart for Flagstaff
- 5:45 Dinner in Flagstaff
- 6:45 PM Check into hotel in Flagstaff
- 7:15 pm Depart for Lowell observatory
- 7:30 9:00 PM Lowell Observatory
- 9:00 PM Return to the hotel for overnight
- 10:00 PM Lights out